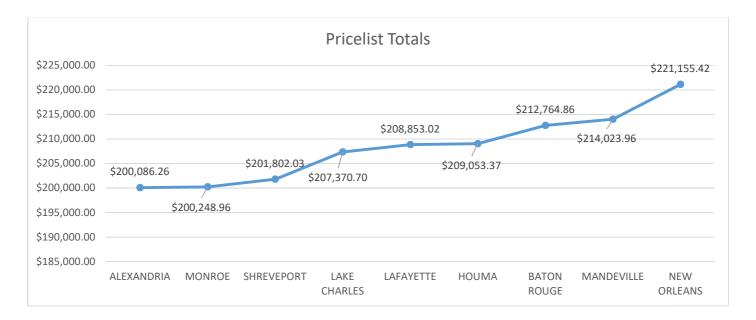

#### **XACTIMATE PRICELISTS JUNE 2022**

| LOCATION     | JUNE COST ITEM TOTAL | DIFFERENCE FROM LOWEST | <b>DIFFERENCE %</b> |
|--------------|----------------------|------------------------|---------------------|
| ALEXANDRIA   | \$200,086.26         | \$0.00                 | 0.00%               |
| MONROE       | \$200,248.96         | \$162.70               | 0.08%               |
| SHREVEPORT   | \$201,802.03         | \$1,715.77             | 0.86%               |
| LAKE CHARLES | \$207,370.70         | \$7,284.44             | 3.64%               |
| LAFAYETTE    | \$208,853.02         | \$8,766.76             | 4.38%               |
| HOUMA        | \$209,053.37         | \$8,967.11             | 4.48%               |
| BATON ROUGE  | \$212,764.86         | \$12,678.60            | 6.34%               |
| MANDEVILLE   | \$214,023.96         | \$13,937.70            | 6.97%               |
| NEW ORLEANS  | \$221,155.42         | \$21,069.16            | 10.53%              |