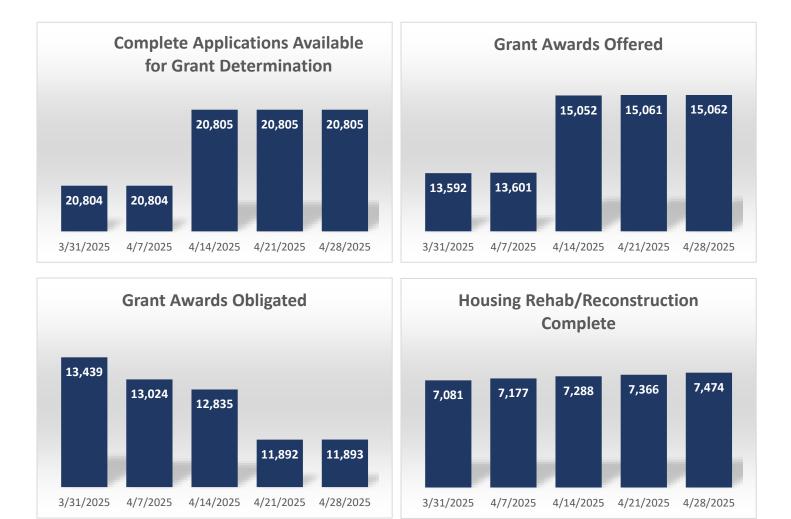

### Executive Summary

RESTORE

LOUISIANA

- The Restore Louisiana Homeowner Assistance survey opened on Feb. 1, 2022. The program opened applications:
  - Phase 1 on May 11, 2022
  - Phase 2 3 on Aug. 24, 2022
  - $\circ$   $\,$  Phase 4 5 on Nov. 28, 2022  $\,$
  - Phase 6 on Dec. 15, 2022
  - Phase 7 on Apr. 17, 2023
- Survey Submission Deadline of 8/1/2023 has passed.
- Application Submission Deadline of 10/31/2023 has passed.
- Grant Award Agreement Execution Deadline of 11/1/2024 has passed.
- As of 4/28/2025 there have been 39,328 total survey submissions. 25,785 homeowners were determined to be in Phases I – VII.
- 25,747 environmental reviews have been completed, representing 100% of the 25,749 homeowners in Phases I VII available for environmental review.
- 25,761 homeowners, from Phases I VII, have been invited to start an application. 20,805 applications have been submitted, representing 81% of the homeowners invited to start an application.
- There has been a total of 15,062 grant awards offered to homeowners totaling \$1,184,692,775.22. Of those, 11,893 homeowners have closed on their grant agreements, obligating \$967,719,813.66.
- 7,474 Housing projects have been completed to date.

## Table 2: Homeowner Program Snapshot.

| Restore 2020 H                                 | As of     | Weekly   | As of                   |                           |                    |
|------------------------------------------------|-----------|----------|-------------------------|---------------------------|--------------------|
| Activity                                       | 4/21/2025 | Activity | 4/28/2025               | Percentage                | Total Dollars      |
| Surveys Recorded                               |           |          |                         | Survey Deadlin            | e 8/1/23           |
| Submitted Surveys                              | 39,328    | 0        | 39,328                  | 100%                      |                    |
| Working Phases (1-7) Total                     | 25,785    | 0        | 25,785                  | 66%                       |                    |
| Non-Working Phases Total                       | 13,543    | 0        | 13,543                  | 34%                       |                    |
| Environmental Reviews                          |           |          |                         |                           |                    |
| Environmental Reviews Available to Work        | 2         | 0        | 2                       |                           |                    |
| Environmental Reviews Completed                | 25,747    | 0        | 25,747                  |                           |                    |
| Home Inspections                               |           |          |                         |                           |                    |
| Home Inspections Available to Work             | 2         | 0        | 2                       |                           |                    |
| Total Home Inspections Completed               | 21,788    | -13      | 21,775                  |                           |                    |
| Applications In Process                        |           |          |                         | Application Dea           | adline 10/31/23    |
| Total Number of Invited Applications           | 25,761    | 0        | 25,761                  | •                         |                    |
| Applications Not Submitted by Deadline         | 4,956     | 0        | 4,956                   |                           |                    |
| Application Documentation Requested            | 0         | 0        | 0                       |                           |                    |
| Applications Available for Grant Determination | 20,805    | 0        | •                       | 100%                      |                    |
| Pending Grant Determination                    | 19        | -6       | 13                      | 0.1%                      |                    |
| Grant Determinations                           |           |          | 99.9%                   | % Grant<br>Determinations |                    |
| Zero Award                                     | 834       | 0        | <b>4</b> 834            | 4%                        |                    |
| Ineligible                                     | 3,996     | 2        | <b>4</b> 3,998          | 19%                       |                    |
| Withdrawn                                      | 895       | 3        | <ul> <li>898</li> </ul> | 4%                        |                    |
| Appeals In Progress                            | 3         | 0        | 3                       |                           |                    |
| All Grant Awards Offered to Applicant          | 15,061    | 1        | 4 15,062                | 72%                       | \$1,184,692,775.22 |
| Current Grant Awards Offered                   | 12,029    | -1       | 12,028                  |                           | \$987,473,157.60   |
| Not Closed By Deadline                         | 1,449     | -13      | 1,436                   |                           | \$82,294,377.22    |
| Program Activities Complete                    | 1,583     | 15       | 1,598                   |                           | \$114,925,240.40   |
| Grant Awards                                   |           |          |                         | •                         |                    |
| Grant Awards Obligated                         | 11,892    | 1        | 11,893                  |                           | \$967,719,813.66   |
| Solution 1 & 1/3                               | 4,864     | -8       | 4,856                   |                           | \$443,516,482.95   |
| Solution 2 & 2/3                               | 6,751     | 10       | 6,761                   |                           | \$508,062,787.23   |
| Solution 3 Only                                | 277       | -1       | 276                     |                           | \$16,140,543.48    |
| Disbursements                                  |           |          |                         |                           |                    |
| Total Disbursements                            | 9,846     | 87       | 9,933                   |                           | \$646,369,205.39   |
| Solution 1 & 1/3                               | 3,576     | 29       | 3,605                   |                           | \$234,243,024.85   |
| Solution 2 & 2/3                               | 5,997     | 58       | 6,055                   |                           | \$396,057,167.39   |
| Solution 3 Only                                | 273       | 0        | 273                     |                           | \$16,069,013.15    |
| Housing Rehab/Reconstruction Complete          |           |          |                         |                           |                    |
| Housing Rehab/Reconstruction Complete          | 7,366     | 108      | 7,474                   |                           |                    |
| Solution 1 & 1/3                               | 2,891     | 46       | 2,937                   |                           |                    |
| Solution 2 & 2/3                               | 4,203     | 62       | 4,265                   |                           |                    |
| Solution 3 Only                                | 272       | 0        | 272                     |                           |                    |