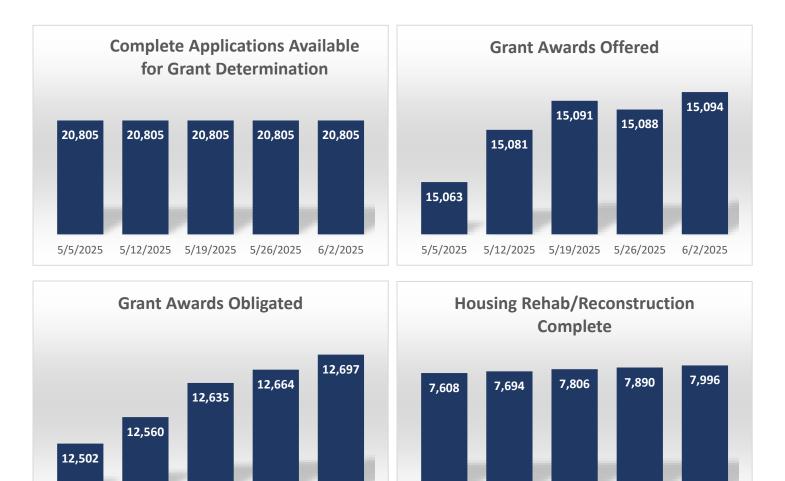

### Executive Summary

RESTORE

LOUISIANA

- The Restore Louisiana Homeowner Assistance survey opened on Feb. 1, 2022. The program opened applications:
  - Phase 1 on May 11, 2022
  - Phase 2 3 on Aug. 24, 2022
  - $\circ$   $\,$  Phase 4 5 on Nov. 28, 2022  $\,$
  - Phase 6 on Dec. 15, 2022
  - Phase 7 on Apr. 17, 2023
- Survey Submission Deadline of 8/1/2023 has passed.
- Application Submission Deadline of 10/31/2023 has passed.
- Grant Award Agreement Execution Deadline of 11/1/2024 has passed.
- As of 6/2/2025 there have been 39,328 total survey submissions. 25,785 homeowners were determined to be in Phases I – VII.
- 25,747 environmental reviews have been completed, representing 100% of the 25,749 homeowners in Phases I VII available for environmental review.
- 25,761 homeowners, from Phases I VII, have been invited to start an application. 20,805 applications have been submitted, representing 81% of the homeowners invited to start an application.
- There has been a total of 15,094 grant awards offered to homeowners totaling \$1,197,860,528.82. Of those, 12,697 homeowners have closed on their grant agreements, obligating \$1,020,474,436.05.
- 7,996 Housing projects have been completed to date.

## Table 2: Homeowner Program Snapshot.

| Restore 2020 H                                 |                    | -                  | eekly Snapsho  | ot                        |                    |
|------------------------------------------------|--------------------|--------------------|----------------|---------------------------|--------------------|
| Activity                                       | As of<br>5/26/2025 | Weekly<br>Activity | As of 6/2/2025 | Percentage                | Total Dollars      |
| Surveys Recorded                               |                    |                    |                | Survey Deadlin            | e 8/1/23           |
| Submitted Surveys                              | 39,328             | 0                  | 39,328         | 100%                      |                    |
| Working Phases (1-7) Total                     | 25,785             | 0                  | 25,785         | 66%                       |                    |
| Non-Working Phases Total                       | 13,543             | 0                  | 13,543         | 34%                       |                    |
| Environmental Reviews                          |                    |                    |                |                           |                    |
| Environmental Reviews Available to Work        | 2                  | 0                  | 2              |                           |                    |
| Environmental Reviews Completed                | 25,747             | 0                  | 25,747         |                           |                    |
| Home Inspections                               |                    |                    |                |                           |                    |
| Home Inspections Available to Work             | 1                  | 0                  | 1              |                           |                    |
| Total Home Inspections Completed               | 20,340             | 0                  | 20,340         |                           |                    |
| Applications In Process                        |                    |                    | •              | Application Dea           | dline 10/31/23     |
| Total Number of Invited Applications           | 25,761             | 0                  | 25,761         |                           |                    |
| Applications Not Submitted by Deadline         | 4,956              | 0                  | 4,956 🕨        |                           |                    |
| Application Documentation Requested            | 0                  | 0                  | 0 🕨            |                           |                    |
| Applications Available for Grant Determination | 20,805             | 0                  | 20,805 🕨       | 100%                      |                    |
| Pending Grant Determination                    | 10                 | -1                 | ۹ 9            | 0.0%                      |                    |
| Grant Determinations                           |                    |                    | 100.0%         | % Grant<br>Determinations |                    |
| Zero Award                                     | 834                | 0                  | <b>4</b> 834   | 4%                        |                    |
| Ineligible                                     | 4,001              | -4                 | <b>4</b> 3,997 | 19%                       |                    |
| Withdrawn                                      | 872                | -1                 | <b>4</b> 871   | 4%                        |                    |
| Appeals In Progress                            | 3                  | 1                  | 4              |                           |                    |
| All Grant Awards Offered to Applicant          | 15,088             | 6                  | 4 15,094       | 73%                       | \$1,197,860,528.82 |
| Current Grant Awards Offered                   | 12,241             | 48                 | 12,289         |                           | \$1,017,234,361.07 |
| Not Closed By Deadline                         | 1,418              | -4                 | 1,414          |                           | \$80,423,343.6     |
| Program Activities Complete                    | 1,429              | -38                | 1,391          |                           | \$100,202,824.14   |
| Grant Awards                                   |                    |                    |                |                           |                    |
| Grant Awards Obligated                         | 12,664             | 33                 | 12,697         |                           | \$1,020,474,436.05 |
| Solution 1 & 1/3                               | 4,920              | 0                  | 4,920          |                           | \$456,749,277.56   |
| Solution 2 & 2/3                               | 7,470              | 32                 | 7,502          |                           | \$547,626,326.70   |
| Solution 3 Only                                | 274                | 1                  | 275            |                           | \$16,098,831.79    |
| Disbursements                                  |                    |                    |                |                           |                    |
| Total Disbursements                            | 10,226             | 124                | 10,350         |                           | \$689,743,177.49   |
| Solution 1 & 1/3                               | 3,667              | 60                 | 3,727          |                           | \$252,930,400.81   |
| Solution 2 & 2/3                               | 6,285              | 63                 | 6,348          |                           | \$420,676,425.55   |
| Solution 3 Only                                | 274                | 1                  | 275            |                           | \$16,136,351.13    |
| Housing Rehab/Reconstruction Complete          | · · · · · ·        |                    | ·              |                           |                    |
| Housing Rehab/Reconstruction Complete          | 7,890              | 106                | 7,996          |                           |                    |
| Solution 1 & 1/3                               | 3,102              | 33                 | 3,135          |                           |                    |
| Solution 2 & 2/3                               | 4,516              | 72                 | 4,588          |                           |                    |
| Solution 3 Only                                | 272                | 1                  | 273            |                           |                    |