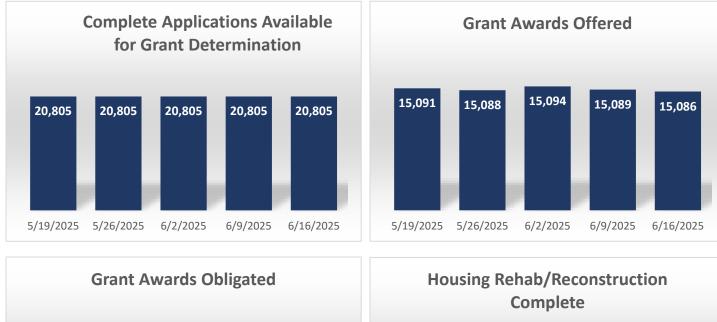

# Executive Summary

RESTORE

LOUISIANA

- The Restore Louisiana Homeowner Assistance survey opened on Feb. 1, 2022. The program opened applications:
  - Phase 1 on May 11, 2022
  - Phase 2 3 on Aug. 24, 2022
  - $\circ$   $\,$  Phase 4 5 on Nov. 28, 2022  $\,$
  - $\circ$   $\,$  Phase 6 on Dec. 15, 2022  $\,$
  - Phase 7 on Apr. 17, 2023
- Survey Submission Deadline of 8/1/2023 has passed.
- Application Submission Deadline of 10/31/2023 has passed.
- Grant Award Agreement Execution Deadline of 11/1/2024 has passed.
- As of 6/16/2025 there have been 39,328 total survey submissions. 25,785 homeowners were determined to be in Phases I – VII.
- 25,747 environmental reviews have been completed, representing 100% of the 25,749 homeowners in Phases I VII available for environmental review.
- 25,761 homeowners, from Phases I VII, have been invited to start an application. 20,805 applications have been submitted, representing 81% of the homeowners invited to start an application.
- There has been a total of 15,086 grant awards offered to homeowners totaling \$1,200,619,710.04. Of those, 12,789 homeowners have closed on their grant agreements, obligating \$1,030,355,923.44.
- 8,249 Housing projects have been completed to date.

# Table 2: Homeowner Program Snapshot.

| Restore 2020 H                                 | omeowner Pro   | ogram W            | eekly Snapsh              | ot                        |                    |
|------------------------------------------------|----------------|--------------------|---------------------------|---------------------------|--------------------|
| Activity                                       | As of 6/9/2025 | Weekly<br>Activity | As of<br>6/16/2025        | Percentage                | Total Dollars      |
| Surveys Recorded                               |                |                    |                           | Survey Deadlin            | ie 8/1/23          |
| Submitted Surveys                              | 39,328         | 0                  | 39,328                    | 100%                      |                    |
| Working Phases (1-7) Total                     | 25,785         | 0                  | 25,785                    | 66%                       |                    |
| Non-Working Phases Total                       | 13,543         | 0                  | 13,543                    | 34%                       |                    |
| Environmental Reviews                          |                |                    | •                         |                           |                    |
| Environmental Reviews Available to Work        | 2              | 0                  | 2                         |                           |                    |
| Environmental Reviews Completed                | 25,747         | 0                  | 25,747                    |                           |                    |
| Home Inspections                               |                |                    |                           |                           |                    |
| Home Inspections Available to Work             | 1              | 0                  | 1                         |                           |                    |
| Total Home Inspections Completed               | 20,340         | 0                  | 20,340                    |                           |                    |
| Applications In Process                        |                |                    |                           | Application De            | adline 10/31/23    |
| Total Number of Invited Applications           | 25,761         | 0                  | 25,761                    | •                         |                    |
| Applications Not Submitted by Deadline         | 4,956          | 0                  | 4,956                     |                           |                    |
| Application Documentation Requested            | 0              | 0                  | 0                         |                           |                    |
| Applications Available for Grant Determination | 20,805         | 0                  | •                         | 100%                      |                    |
| Pending Grant Determination                    | 13             | 0                  | 13                        | 0.1%                      |                    |
| Grant Determinations                           |                |                    | 99.9%                     | % Grant<br>Determinations |                    |
| Zero Award                                     | 834            | 0                  | <b>4</b> 834              | 4%                        |                    |
| Ineligible                                     | 3,997          | 2                  | <ul> <li>3,999</li> </ul> | 19%                       |                    |
| Withdrawn                                      | 872            | 1                  | <ul> <li>873</li> </ul>   | 4%                        |                    |
| Appeals In Progress                            | 3              | -2                 | 1                         |                           |                    |
| All Grant Awards Offered to Applicant          | 15,089         | -3                 | 4 15,086                  | 73%                       | \$1,200,619,710.04 |
| Current Grant Awards Offered                   | 12,350         | 56                 | 12,406                    |                           | \$1,028,191,386.05 |
| Not Closed By Deadline                         | 1,409          | -4                 | 1,405                     |                           | \$79,881,794.07    |
| Program Activities Complete                    | 1,330          | -55                | 1,275                     |                           | \$92,546,529.92    |
| Grant Awards                                   | · · · · ·      |                    |                           |                           | •                  |
| Grant Awards Obligated                         | 12,753         | 36                 | 12,789                    |                           | \$1,030,355,923.44 |
| Solution 1 & 1/3                               | 4,934          | 17                 | 4,951                     |                           | \$460,566,972.26   |
| Solution 2 & 2/3                               | 7,544          | 19                 | 7,563                     |                           | \$553,690,119.39   |
| Solution 3 Only                                | 275            | 0                  | 275                       |                           | \$16,098,831.79    |
| Disbursements                                  |                |                    |                           |                           |                    |
| Total Disbursements                            | 10,442         | 89                 | 10,531                    |                           | \$709,194,609.89   |
| Solution 1 & 1/3                               | 3,765          | 29                 | 3,794                     |                           | \$261,832,353.67   |
| Solution 2 & 2/3                               | 6,402          | 60                 | 6,462                     |                           | \$431,225,905.09   |
| Solution 3 Only                                | 275            | 0                  | 275                       |                           | \$16,136,351.13    |
| Housing Rehab/Reconstruction Complete          |                |                    |                           |                           |                    |
| Housing Rehab/Reconstruction Complete          | 8,117          | 132                | 8,249                     |                           |                    |
| Solution 1 & 1/3                               | 3,182          | 46                 | 3,228                     |                           |                    |
| Solution 2 & 2/3                               | 4,662          | 86                 | 4,748                     |                           |                    |
| Solution 3 Only                                | 273            | 0                  | 273                       |                           |                    |