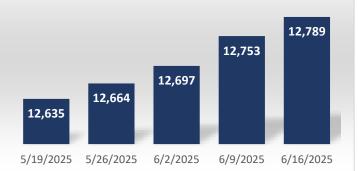

# Executive Summary

RESTORE

LOUISIANA

- The Restore Louisiana Homeowner Assistance survey opened on Feb. 1, 2022. The program opened applications:
  - Phase 1 on May 11, 2022
  - Phase 2 3 on Aug. 24, 2022
  - $\circ$   $\,$  Phase 4 5 on Nov. 28, 2022  $\,$
  - $\circ$   $\,$  Phase 6 on Dec. 15, 2022  $\,$
  - Phase 7 on Apr. 17, 2023
- Survey Submission Deadline of 8/1/2023 has passed.
- Application Submission Deadline of 10/31/2023 has passed.
- Grant Award Agreement Execution Deadline of 11/1/2024 has passed.
- As of 6/16/2025 there have been 39,328 total survey submissions. 25,785 homeowners were determined to be in Phases I – VII.
- 25,747 environmental reviews have been completed, representing 100% of the 25,749 homeowners in Phases I VII available for environmental review.
- 25,761 homeowners, from Phases I VII, have been invited to start an application. 20,805 applications have been submitted, representing 81% of the homeowners invited to start an application.
- There has been a total of 15,086 grant awards offered to homeowners totaling \$1,200,619,710.04. Of those, 12,789 homeowners have closed on their grant agreements, obligating \$1,030,355,923.44.
- 8,249 Housing projects have been completed to date.

# Table 2: Homeowner Program Snapshot.

| Restore 2020 H                                 | omeowner Pro   | ogram W            | eekly Snapsh              | ot                        |                    |
|------------------------------------------------|----------------|--------------------|---------------------------|---------------------------|--------------------|
| Activity                                       | As of 6/9/2025 | Weekly<br>Activity | As of<br>6/16/2025        | Percentage                | Total Dollars      |
| Surveys Recorded                               |                |                    |                           | Survey Deadlin            | ie 8/1/23          |
| Submitted Surveys                              | 39,328         | 0                  | 39,328                    | 100%                      |                    |
| Working Phases (1-7) Total                     | 25,785         | 0                  | 25,785                    | 66%                       |                    |
| Non-Working Phases Total                       | 13,543         | 0                  | 13,543                    | 34%                       |                    |
| Environmental Reviews                          |                |                    | •                         |                           |                    |
| Environmental Reviews Available to Work        | 2              | 0                  | 2                         |                           |                    |
| Environmental Reviews Completed                | 25,747         | 0                  | 25,747                    |                           |                    |
| Home Inspections                               |                |                    |                           |                           |                    |
| Home Inspections Available to Work             | 1              | 0                  | 1                         |                           |                    |
| Total Home Inspections Completed               | 20,340         | 0                  | 20,340                    |                           |                    |
| Applications In Process                        |                |                    |                           | Application De            | adline 10/31/23    |
| Total Number of Invited Applications           | 25,761         | 0                  | 25,761                    | •                         |                    |
| Applications Not Submitted by Deadline         | 4,956          | 0                  | 4,956                     |                           |                    |
| Application Documentation Requested            | 0              | 0                  | 0                         |                           |                    |
| Applications Available for Grant Determination | 20,805         | 0                  | •                         | 100%                      |                    |
| Pending Grant Determination                    | 13             | 0                  | 13                        | 0.1%                      |                    |
| Grant Determinations                           |                |                    | 99.9%                     | % Grant<br>Determinations |                    |
| Zero Award                                     | 834            | 0                  | <b>4</b> 834              | 4%                        |                    |
| Ineligible                                     | 3,997          | 2                  | <ul> <li>3,999</li> </ul> | 19%                       |                    |
| Withdrawn                                      | 872            | 1                  | <ul> <li>873</li> </ul>   | 4%                        |                    |
| Appeals In Progress                            | 3              | -2                 | 1                         |                           |                    |
| All Grant Awards Offered to Applicant          | 15,089         | -3                 | 4 15,086                  | 73%                       | \$1,200,619,710.04 |
| Current Grant Awards Offered                   | 12,350         | 56                 | 12,406                    |                           | \$1,028,191,386.05 |
| Not Closed By Deadline                         | 1,409          | -4                 | 1,405                     |                           | \$79,881,794.07    |
| Program Activities Complete                    | 1,330          | -55                | 1,275                     |                           | \$92,546,529.92    |
| Grant Awards                                   | · · · · ·      |                    |                           |                           | •                  |
| Grant Awards Obligated                         | 12,753         | 36                 | 12,789                    |                           | \$1,030,355,923.44 |
| Solution 1 & 1/3                               | 4,934          | 17                 | 4,951                     |                           | \$460,566,972.26   |
| Solution 2 & 2/3                               | 7,544          | 19                 | 7,563                     |                           | \$553,690,119.39   |
| Solution 3 Only                                | 275            | 0                  | 275                       |                           | \$16,098,831.79    |
| Disbursements                                  |                |                    |                           |                           |                    |
| Total Disbursements                            | 10,442         | 89                 | 10,531                    |                           | \$709,194,609.89   |
| Solution 1 & 1/3                               | 3,765          | 29                 | 3,794                     |                           | \$261,832,353.67   |
| Solution 2 & 2/3                               | 6,402          | 60                 | 6,462                     |                           | \$431,225,905.09   |
| Solution 3 Only                                | 275            | 0                  | 275                       |                           | \$16,136,351.13    |
| Housing Rehab/Reconstruction Complete          |                |                    |                           |                           |                    |
| Housing Rehab/Reconstruction Complete          | 8,117          | 132                | 8,249                     |                           |                    |
| Solution 1 & 1/3                               | 3,182          | 46                 | 3,228                     |                           |                    |
| Solution 2 & 2/3                               | 4,662          | 86                 | 4,748                     |                           |                    |
| Solution 3 Only                                | 273            | 0                  | 273                       |                           |                    |