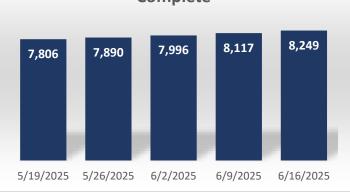

# Executive Summary

RESTORE

LOUISIANA

- The Restore Louisiana Homeowner Assistance survey opened on Feb. 1, 2022. The program opened applications:
  - Phase 1 on May 11, 2022
  - Phase 2 3 on Aug. 24, 2022
  - $\circ$   $\,$  Phase 4 5 on Nov. 28, 2022  $\,$
  - $\circ$   $\,$  Phase 6 on Dec. 15, 2022  $\,$
  - Phase 7 on Apr. 17, 2023
- Survey Submission Deadline of 8/1/2023 has passed.
- Application Submission Deadline of 10/31/2023 has passed.
- Grant Award Agreement Execution Deadline of 11/1/2024 has passed.
- As of 6/16/2025 there have been 39,328 total survey submissions. 25,785 homeowners were determined to be in Phases I – VII.
- 25,747 environmental reviews have been completed, representing 100% of the 25,749 homeowners in Phases I VII available for environmental review.
- 25,761 homeowners, from Phases I VII, have been invited to start an application. 20,805 applications have been submitted, representing 81% of the homeowners invited to start an application.
- There has been a total of 15,086 grant awards offered to homeowners totaling \$1,200,619,710.04. Of those, 12,789 homeowners have closed on their grant agreements, obligating \$1,030,355,923.44.
- 8,249 Housing projects have been completed to date.

# Table 2: Homeowner Program Snapshot.

| Restore 2020 H                                 | omeowner Pro   | ogram W            | eekly Snapsh              | ot                        |                    |
|------------------------------------------------|----------------|--------------------|---------------------------|---------------------------|--------------------|
| Activity                                       | As of 6/9/2025 | Weekly<br>Activity | As of<br>6/16/2025        | Percentage                | Total Dollars      |
| Surveys Recorded                               |                |                    |                           | Survey Deadlin            | ie 8/1/23          |
| Submitted Surveys                              | 39,328         | 0                  | 39,328                    | 100%                      |                    |
| Working Phases (1-7) Total                     | 25,785         | 0                  | 25,785                    | 66%                       |                    |
| Non-Working Phases Total                       | 13,543         | 0                  | 13,543                    | 34%                       |                    |
| Environmental Reviews                          |                |                    | •                         |                           |                    |
| Environmental Reviews Available to Work        | 2              | 0                  | 2                         |                           |                    |
| Environmental Reviews Completed                | 25,747         | 0                  | 25,747                    |                           |                    |
| Home Inspections                               |                |                    |                           |                           |                    |
| Home Inspections Available to Work             | 1              | 0                  | 1                         |                           |                    |
| Total Home Inspections Completed               | 20,340         | 0                  | 20,340                    |                           |                    |
| Applications In Process                        |                |                    |                           | Application De            | adline 10/31/23    |
| Total Number of Invited Applications           | 25,761         | 0                  | 25,761                    | •                         |                    |
| Applications Not Submitted by Deadline         | 4,956          | 0                  | 4,956                     |                           |                    |
| Application Documentation Requested            | 0              | 0                  | 0                         |                           |                    |
| Applications Available for Grant Determination | 20,805         | 0                  | •                         | 100%                      |                    |
| Pending Grant Determination                    | 13             | 0                  | 13                        | 0.1%                      |                    |
| Grant Determinations                           |                |                    | 99.9%                     | % Grant<br>Determinations |                    |
| Zero Award                                     | 834            | 0                  | <b>4</b> 834              | 4%                        |                    |
| Ineligible                                     | 3,997          | 2                  | <ul> <li>3,999</li> </ul> | 19%                       |                    |
| Withdrawn                                      | 872            | 1                  | <ul> <li>873</li> </ul>   | 4%                        |                    |
| Appeals In Progress                            | 3              | -2                 | 1                         |                           |                    |
| All Grant Awards Offered to Applicant          | 15,089         | -3                 | 4 15,086                  | 73%                       | \$1,200,619,710.04 |
| Current Grant Awards Offered                   | 12,350         | 56                 | 12,406                    |                           | \$1,028,191,386.05 |
| Not Closed By Deadline                         | 1,409          | -4                 | 1,405                     |                           | \$79,881,794.07    |
| Program Activities Complete                    | 1,330          | -55                | 1,275                     |                           | \$92,546,529.92    |
| Grant Awards                                   | · · · · ·      |                    |                           |                           | •                  |
| Grant Awards Obligated                         | 12,753         | 36                 | 12,789                    |                           | \$1,030,355,923.44 |
| Solution 1 & 1/3                               | 4,934          | 17                 | 4,951                     |                           | \$460,566,972.26   |
| Solution 2 & 2/3                               | 7,544          | 19                 | 7,563                     |                           | \$553,690,119.39   |
| Solution 3 Only                                | 275            | 0                  | 275                       |                           | \$16,098,831.79    |
| Disbursements                                  |                |                    |                           |                           |                    |
| Total Disbursements                            | 10,442         | 89                 | 10,531                    |                           | \$709,194,609.89   |
| Solution 1 & 1/3                               | 3,765          | 29                 | 3,794                     |                           | \$261,832,353.67   |
| Solution 2 & 2/3                               | 6,402          | 60                 | 6,462                     |                           | \$431,225,905.09   |
| Solution 3 Only                                | 275            | 0                  | 275                       |                           | \$16,136,351.13    |
| Housing Rehab/Reconstruction Complete          |                |                    |                           |                           |                    |
| Housing Rehab/Reconstruction Complete          | 8,117          | 132                | 8,249                     |                           |                    |
| Solution 1 & 1/3                               | 3,182          | 46                 | 3,228                     |                           |                    |
| Solution 2 & 2/3                               | 4,662          | 86                 | 4,748                     |                           |                    |
| Solution 3 Only                                | 273            | 0                  | 273                       |                           |                    |